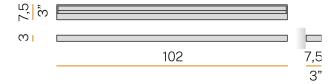

luded |
| NOMINAL LUMINOUS FLUX    | 1980lm              |
| LUMEN OUTPUT             | 1227lm              |
| EFFICIENCY               | 62%                 |
| WEIGHT                   | 2,40 Kg             |
| PROTECTION DEGREE        | IP20                |
| COLOUR TOLLERANCES       | SDCM 3              |
| PACKING DIMENSIONS (CM)  | 10,0 x 108,0 x 7,0  |
|                          |                     |



Ceiling or wall lighting fixture for interiors, with direct and indirect light emission. gold leaf coating, or in polished stainless steel.

Specular aluminium reflector.

Cover in brass with white, bronze or mat brass polyacrylic paint, or with gold leaf coating, or with galvanic chrome plating.

Extruded polycarbonate diffuser with opaline finish.







## Technical drawing



## **Application**



### Polar diagram