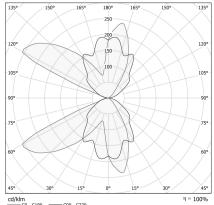

|
| LUMEN OUTPUT             | 1227lm              |
| EFFICIENCY               | 62%                 |
| WEIGHT                   | 2,40 Kg             |
| PROTECTION DEGREE        | IP20                |
| COLOUR TOLLERANCES       | SDCM 3              |
| PACKING DIMENSIONS (CM)  | 10,0 x 108,0 x 7,0  |
|                          |                     |



Ceiling or wall lighting fixture for interiors, with direct and indirect light emission. gold leaf coating, or in polished stainless steel.

Specular aluminium reflector.

Cover in brass with white, bronze or mat brass polyacrylic paint, or with gold leaf coating, or with galvanic chrome plating.

Extruded polycarbonate diffuser with opaline finish.







## Technical drawing



## **Application**



### Polar diagram