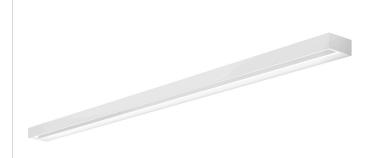

Ceiling or wall lighting fixture for interiors, with direct and indirect light emission. gold leaf coating, or in polished stainless steel.

Specular aluminium reflector.

Cover in brass with white, bronze or mat brass polyacrylic paint, or with gold leaf coating, or with galvanic chrome plating.

Extruded polycarbonate diffuser with opaline finish.